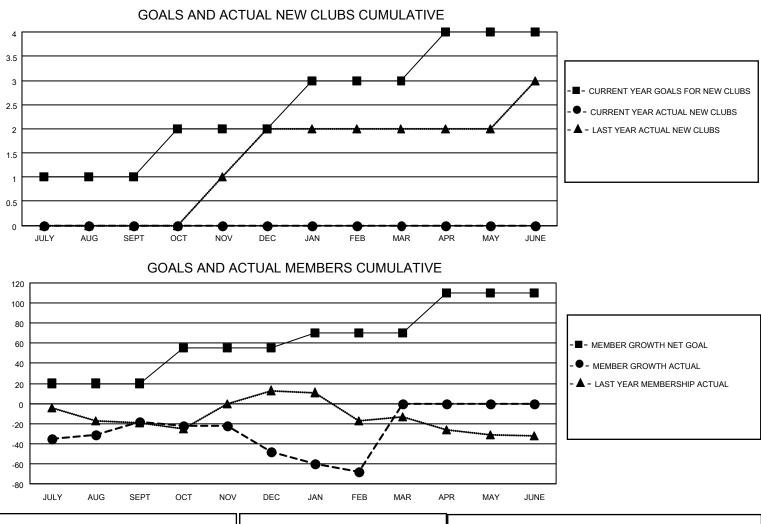

## LOCATION GEORGIA

District 18 O

Results as of: 2/28/2022

| Clubs                 |               |           |               | Members               |                        |                         |                                                    |
|-----------------------|---------------|-----------|---------------|-----------------------|------------------------|-------------------------|----------------------------------------------------|
| RESULTS FOR 2021-2022 |               |           |               | RESULTS FOR 2021-2022 |                        |                         |                                                    |
| QUARTER               | NEW CLUB GOAL | NEW CLUBS | DROPPED CLUBS | QUARTER MEME          | BER GROWTH NET<br>GOAL | MEMBER GROWTH<br>ACTUAL | DROPPED<br>MEMBERS ACTUAL<br>(including transfers) |
| JULY/AUG/SEPT         | 1             | 0         | 1             | JULY/AUG/SEPT         | 20                     | 30                      | 46                                                 |
| OCT/NOV/DEC           | 1             | 0         | 1             | OCT/NOV/DEC           | 35                     | 16                      | 42                                                 |
| JAN/FEB/MAR           | 1             | 0         | 0             | JAN/FEB/MAR           | 15                     | 6                       | 26                                                 |
| APR/MAY/JUNE          | 1             | 0         | 0             | APR/MAY/JUNE          | 40                     | 0                       | 0                                                  |